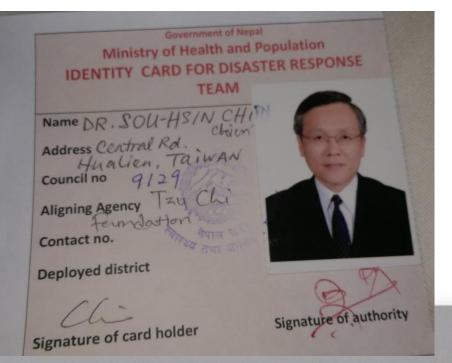

अनुमती दिईएको।

श्री जिल्ला स्वास्थ्य कार्यालय भक्तपुर।

Buddhist Tzu Chi Foundation ले यस मन्त्रालयमा दिएको निवेदन अनुसार भक्तपुर जिल्लामा भुकम्प पिडितहरुको लागि स्वास्थ्य सेवा प्रदान गर्न अनुमती माग गरेकोले माग गरेको पत्रको छाया प्रति यसै पत्र साथ संलग्न गरि पठाईएको छ । उक्त जन शक्तिहरुको आवश्यक परिचालन गर्न आदेश अनुसार अनुरोध छ ।

(बावुराम खनाल) उपसचिव

Buddhist Tzu Chi Foundation ले यस मन्त्रालयमा दिएको निवेदन अनुसार भक्तपुर जिल्लामा भुकम्प पिडितहरुको लागि स्वास्थ्य सेवा प्रदान गर्न अनुमती माग गरेकोले माग गरेको पत्रको छाया प्रति यसै पत्र साथ संलग्न गरि पठाईएको छ । उक्त जन शक्तिहरुको आवश्यक परिचालन गर्न आदेश अनुसार अनुरोध छ ।