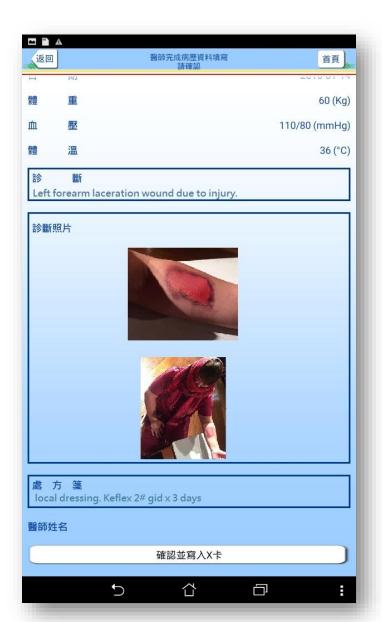

अनुमती दिईएको।

श्री जिल्ला स्वास्थ्य कार्यालय भक्तपुर।

Buddhist Tzu Chi Foundation ले यस मन्त्रालयमा दिएको निवेदन अनुसार भक्तपुर जिल्लामा भुकम्प पिडितहरुको लागि स्वास्थ्य सेवा प्रदान गर्न अनुमती माग गरेकोले माग गरेको पत्रको छाया प्रति यसै पत्र साथ संलग्न गरि पठाईएको छ । उक्त जन शक्तिहरुको आवश्यक परिचालन गर्न आदेश अनुसार अनुरोध छ ।

(बावुराम खनाल) उपसचिव

Buddhist Tzu Chi Foundation ले यस मन्त्रालयमा दिएको निवेदन अनुसार भक्तपुर जिल्लामा भुकम्प पिडितहरुको लागि स्वास्थ्य सेवा प्रदान गर्न अनुमती माग गरेकोले माग गरेको पत्रको छाया प्रति यसै पत्र साथ संलग्न गरि पठाईएको छ । उक्त जन शक्तिहरुको आवश्यक परिचालन गर्न आदेश अनुसार अनुरोध छ ।