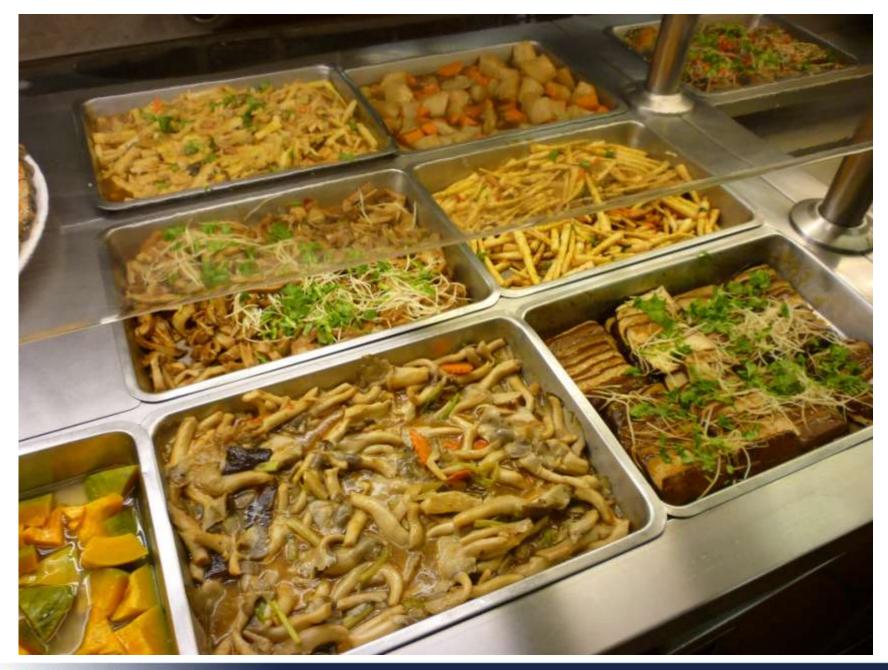

## Vegan Buffet

D 窥濟醫療忘業 Tzu Chi Medicine Mission

# **Plant-based Diets**

- Healthy and nutritious
- We have been offering for many years at our hospitals
- The acceptance of patients, families and visitors have been very high
- Can be a very good educational experience