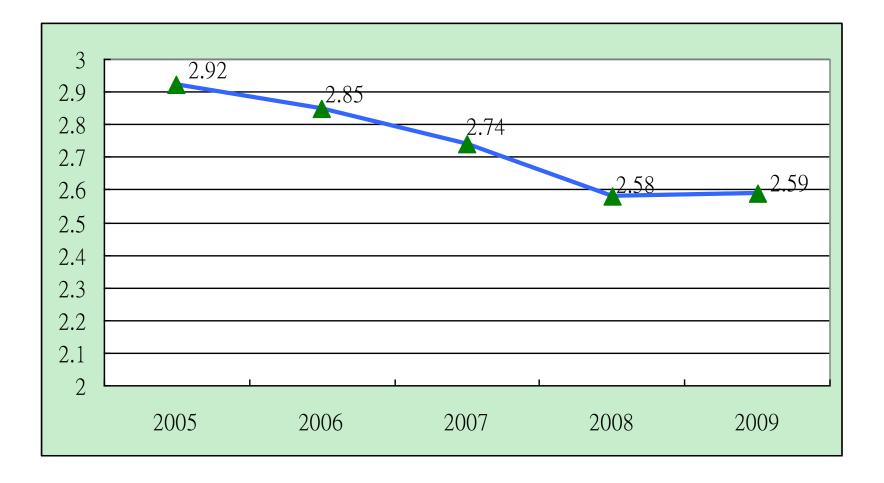

### <u>185,024 Kg.</u> •General : 1.59 Kg/bed/day

•Infective: 0.77 Kg/bed/day

🧼 應濟醫療 志業 Tzu Chi Medicine Mission

### Waste per hospital bed per day

### The weight of Recycled Material

蔥濟醫療志業 Tzu Chi Medicine Mission