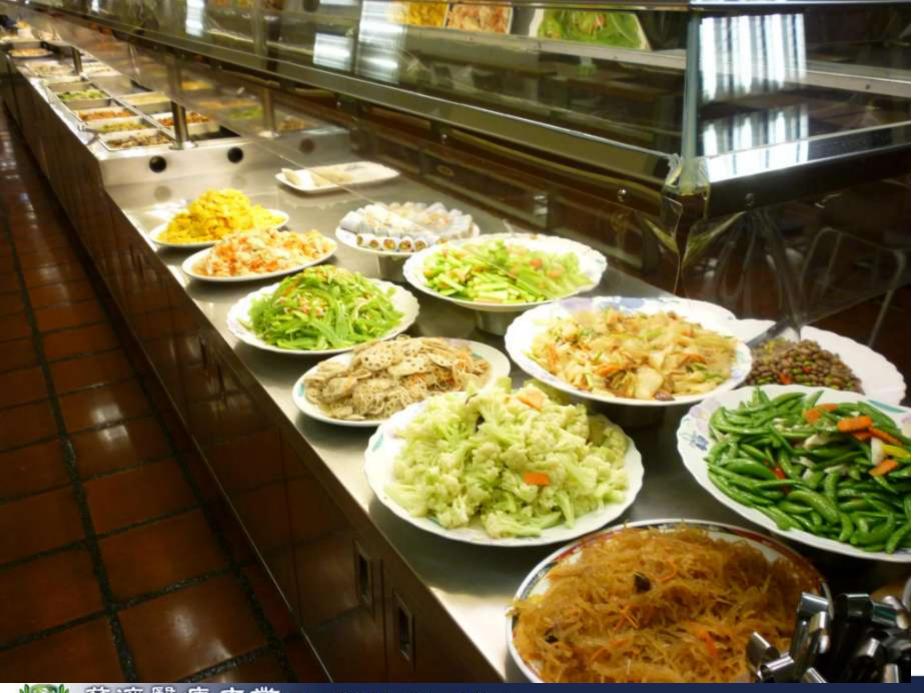

## Vegan Buffet

D 窥濟醫療忘業 Tzu Chi Medicine Mission

# **Plant-based Diets**

- Healthy and nutritious
- We have been offering for many years at our hospitals
- The acceptance of patients, families and visitors have been very high
- Can be a very good educational experience