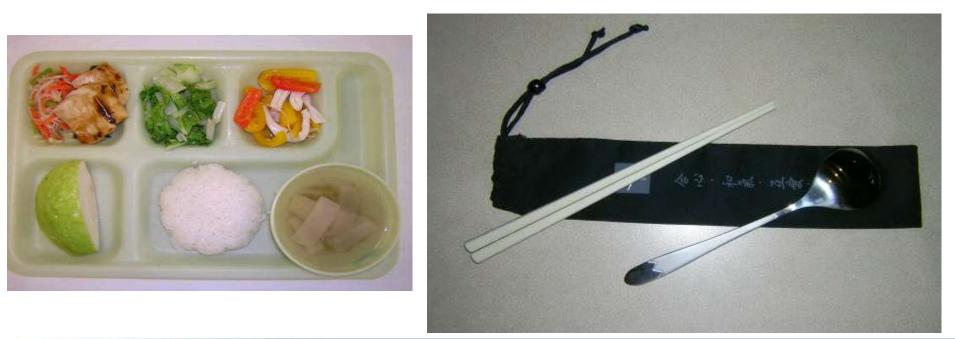

### Reduce

- Patients use reusable plates, bowels
- Reusable chopsticks, 3 million pairs in 7 years

# We use reusable utensils

遼濟醫療友業 Tzu Chi Medicine Mission