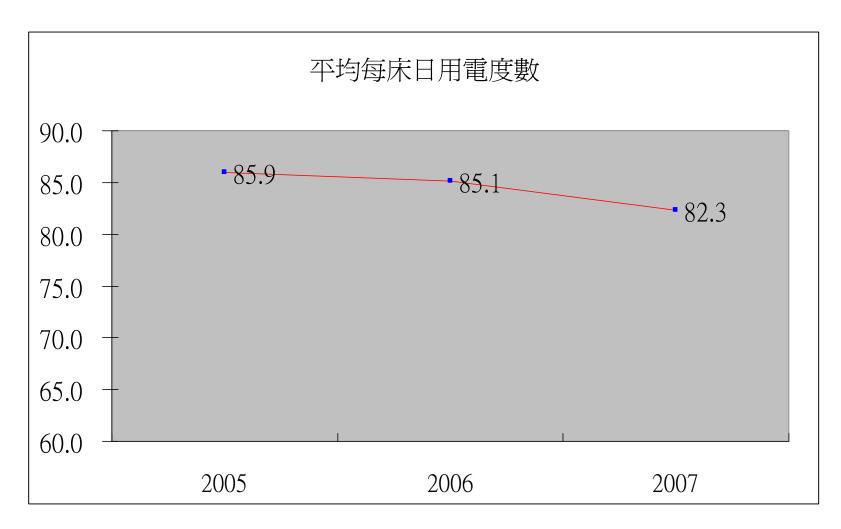

### <u>185,024 Kg.</u> •General : 1.59 Kg/bed/day

•Infective: 0.77 Kg/bed/day

🧼 應濟醫療 志業 Tzu Chi Medicine Mission

### Waste per hospital bed per day