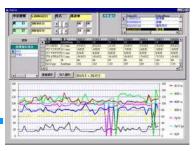

#### **Filmless & Paperless**

**Integrated System** 

**ECG Waveform** 

Images

Lab Data

#### **Patient Monitor**

#### All data can be accessed through single line, single monitor

Medical History, medication, orders