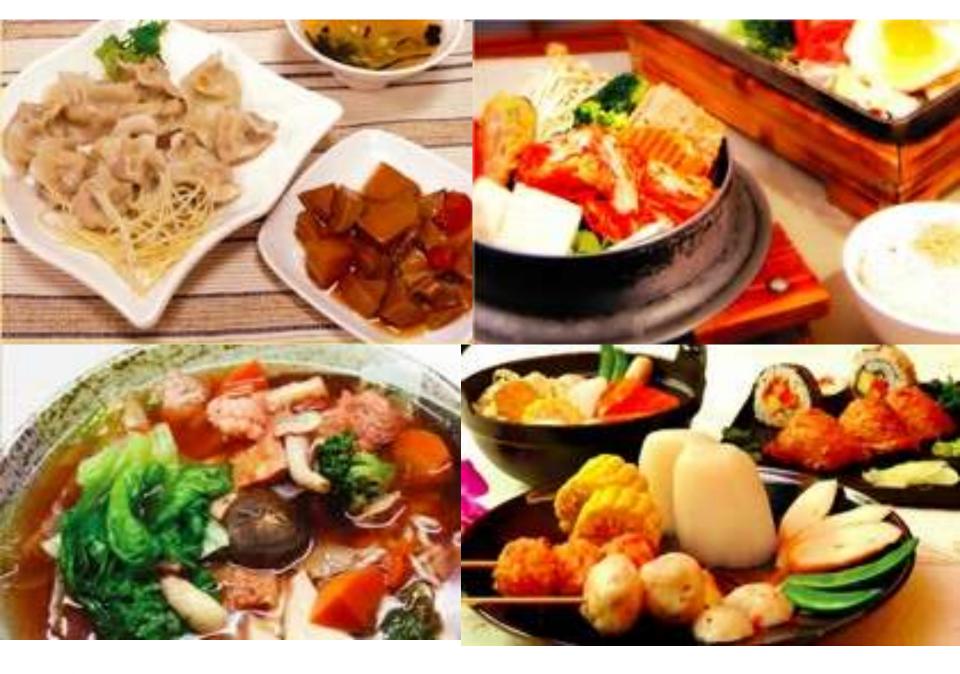

逐濟醫療定業 Tzu Chi Medicine Mission

Soy bean curd with<br/>red and yellowStir-frypepper in tomato<br/>saucespinach

Tofu wrapped Stir-fry in veggie ham bok choy and carrots

**Fresh melon** 

Rice with black sesame

Tofu and bean sprout soup

蔥濟醫療志業 Tzu Chi Medicine Mission

#### Stir fry egg plants

Asparagus with baby corn and sweet pepper Broccoli and carrots with black mushrooms

<u>Laver</u> (seaweed) soup with gogi berries

## Tofu wrapped in veggie ham

Noodles

### Fresh fruit

#### Crispy tofu in plum sauce

## Sweet potato leaves with gogi berries

#### Waterchestnuts with sweet peppers in soy sauce

遊濟醫療志業 Tzu Chi Medicine Mission

## Soups and Snacks

沙 蔻濟醫療 志業 Tzu Chi Medicine Mission

## Vegan Buffet

D 窥濟醫療忘業 Tzu Chi Medicine Mission