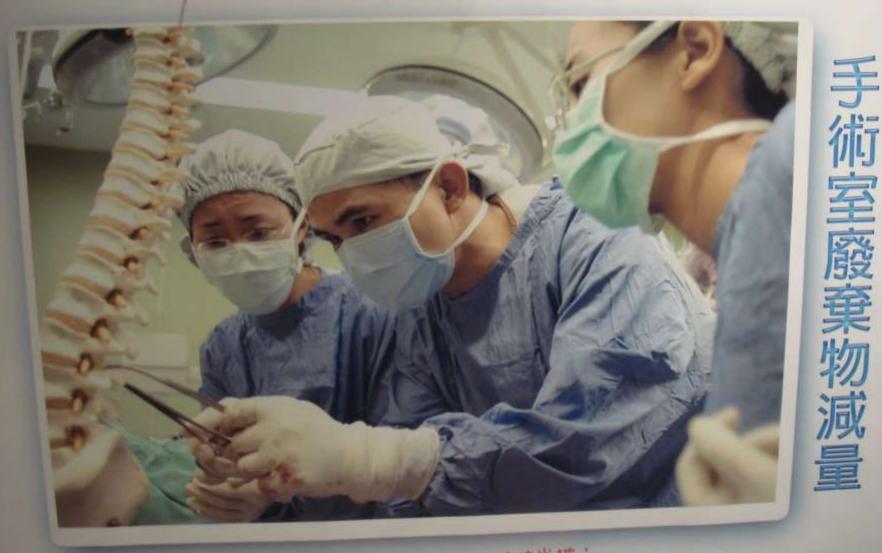

### **6. Waste Reduction** Strategy--Reduce, Reuse & Recycle

**Refrain from** using disposable items such as paper/ plastic plates, cups, bowls & chopsticks Mandate the use of reusable items whenever feasible.

### Reduce

- Patients use reusable plates, bowels
- Reusable chopsticks, 3 million pairs in 7 years

# We use reusable utensils

遼濟醫療友業 Tzu Chi Medicine Mission

### Waste Reduction