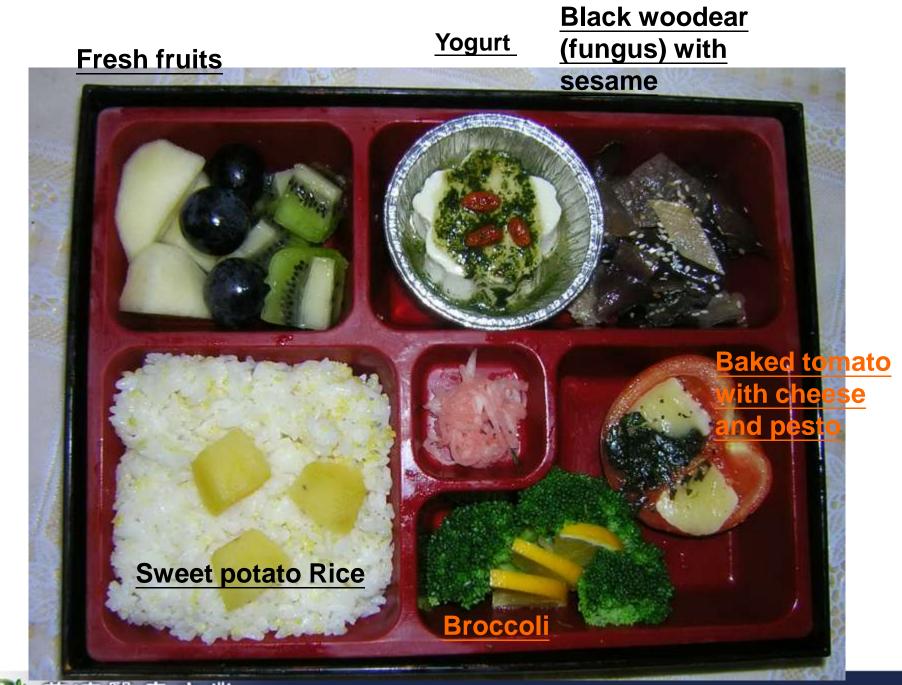

## **5. Food**

# Consumption of Natural Resources

- Slaughtering
- Packaging
- Refrigeration
- Transportation

## **Vegetarian Diet**

Omnivorous diet required 2.9 times more water, 2.5 times more primary energy, 13 times more fertilizer, and 1.4 times more pesticides.

Marlow HJ, Hayes WK, Soret S, Carter RL, Schwab ER, Sabate J. Diet and the environment: does what you eat matter? *Am J Clin Nutr.* May 2009;89(5):1699S-1703S.