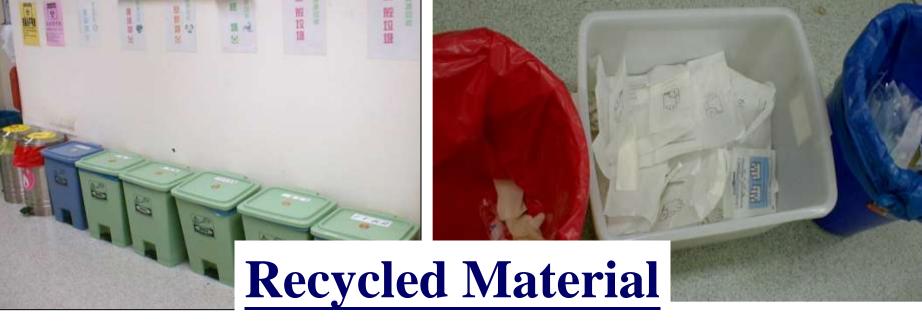

#### **Classification of waste**

## Waste Recycling

### The weight of Recycled Material

蔥濟醫療志業 Tzu Chi Medicine Mission