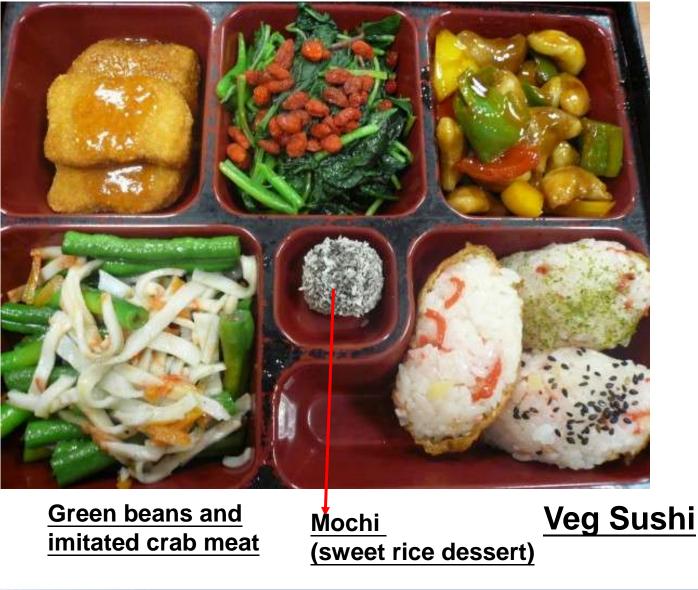

逐濟醫療定業 Tzu Chi Medicine Mission

Soy bean curd with<br/>red and yellowStir-frypepper in tomato<br/>saucespinach

Tofu wrapped Stir-fry in veggie ham bok choy and carrots

**Fresh melon** 

Rice with black sesame

Tofu and bean sprout soup

蔥濟醫療志業 Tzu Chi Medicine Mission

#### Stir fry egg plants

Asparagus with baby corn and sweet pepper Broccoli and carrots with black mushrooms

<u>Laver</u> (seaweed) soup with gogi berries

## Tofu wrapped in veggie ham

Noodles

### Fresh fruit

#### Crispy tofu in plum sauce

## Sweet potato leaves with gogi berries

#### Waterchestnuts with sweet peppers in soy sauce

遊濟醫療志業 Tzu Chi Medicine Mission

## Soups and Snacks

沙 蔻濟醫療 志業 Tzu Chi Medicine Mission

## Vegan Buffet

D 窥濟醫療忘業 Tzu Chi Medicine Mission

# **Plant-based Diets**

- Healthy and nutritious
- We have been offering for many years at our hospitals
- The acceptance of patients, families and visitors have been very high
- Can be a very good educational experience