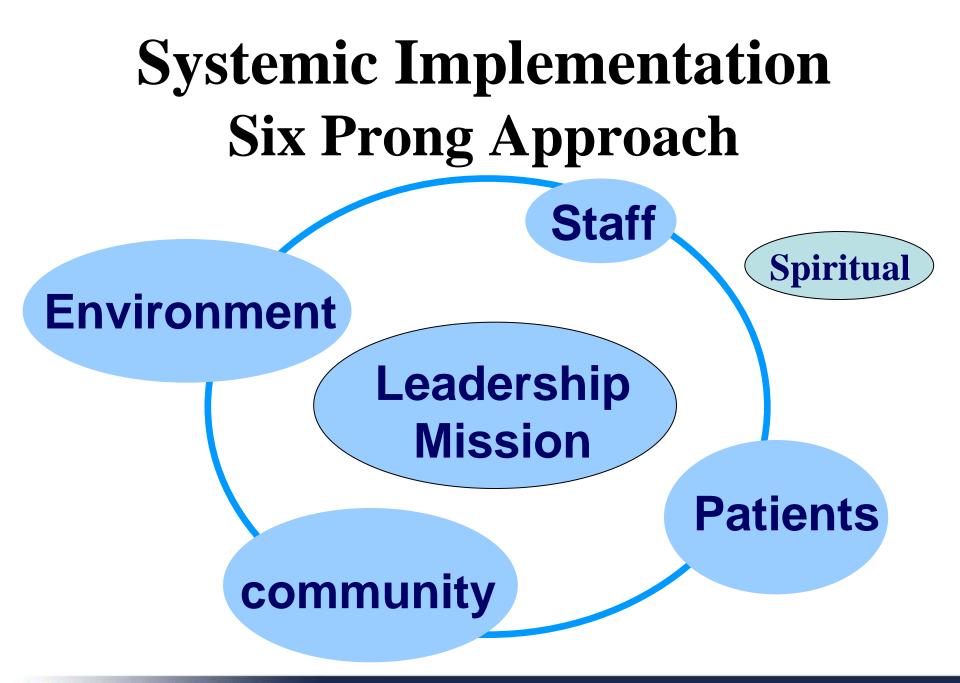

### **Systemic Implementation of HPH**

- 1. Energy efficiency
- 2. Green building design
- 3. Alternative energy generation
- 4. Transportation
- 5. Food
- 6. Waste
- 7. Water
- 8. Education

题濟醫療定業 Tzu Chi Medicine Mission

# Strategy

- Enterprise-wide implementation
- Mobilize the entire staff
- Put in the necessary resources
- Institution reengineering