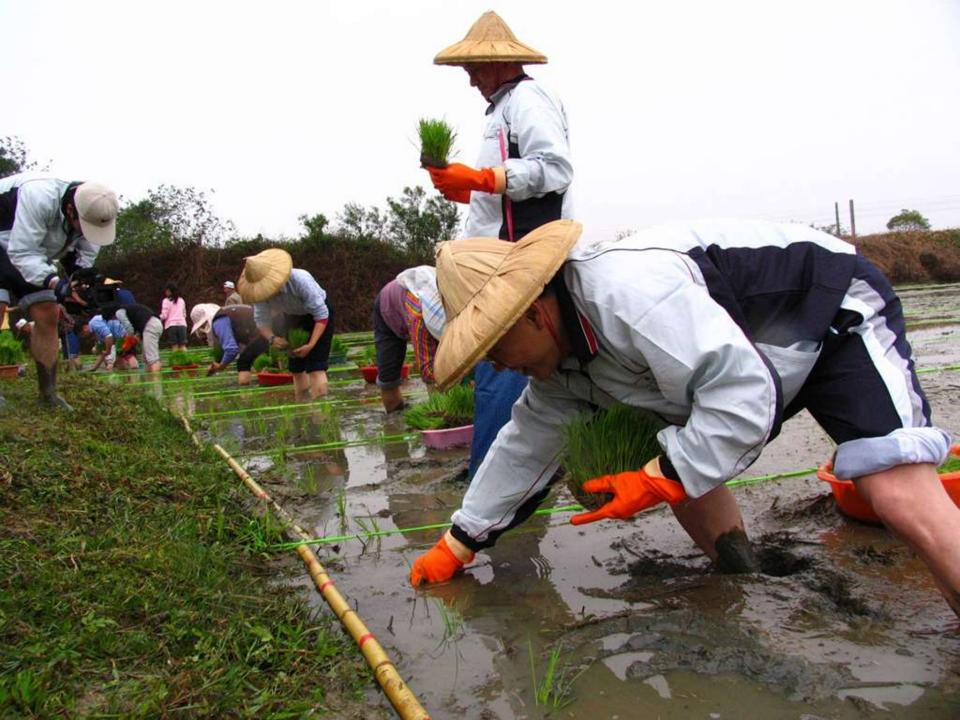

## **Great Love Farm**

#### On empty land around the hospital, we grow vegetable, rice. As a rehabilitation program for our patients