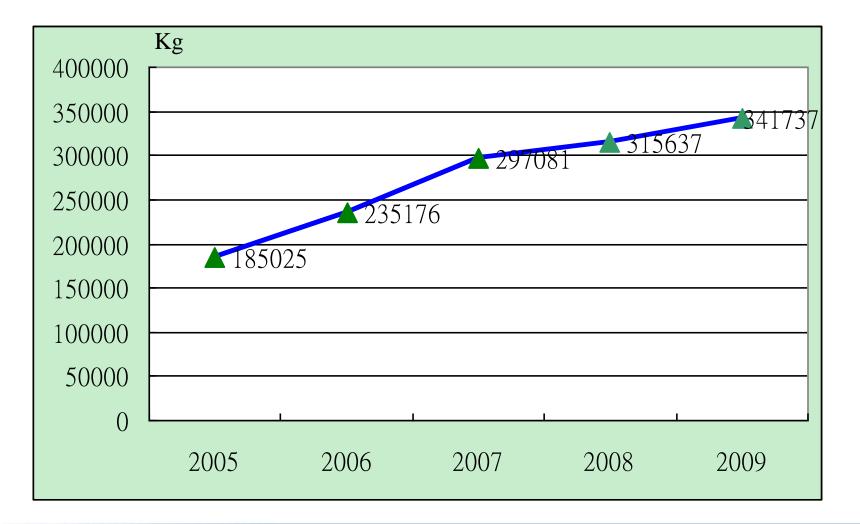

### <u>185,024 Kg.</u> •General : 1.59 Kg/bed/day

•Infective: 0.77 Kg/bed/day

🧼 應濟醫療 志業 Tzu Chi Medicine Mission

### The weight of Recycled Material

蔥濟醫療志業 Tzu Chi Medicine Mission