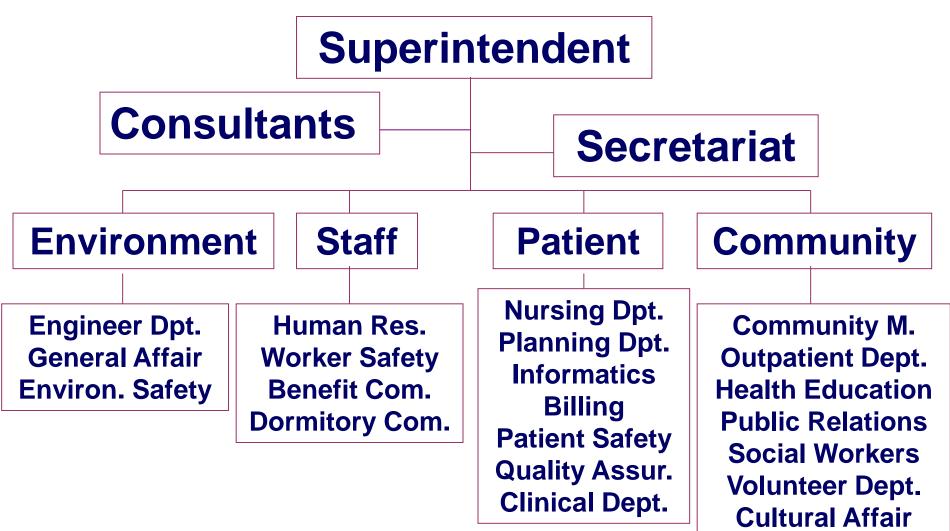

### **Committee for implementing HPH**

# Strategy

- Enterprise-wide implementation
- Mobilize the entire staff
- Put in the necessary resources
- Institution reengineering