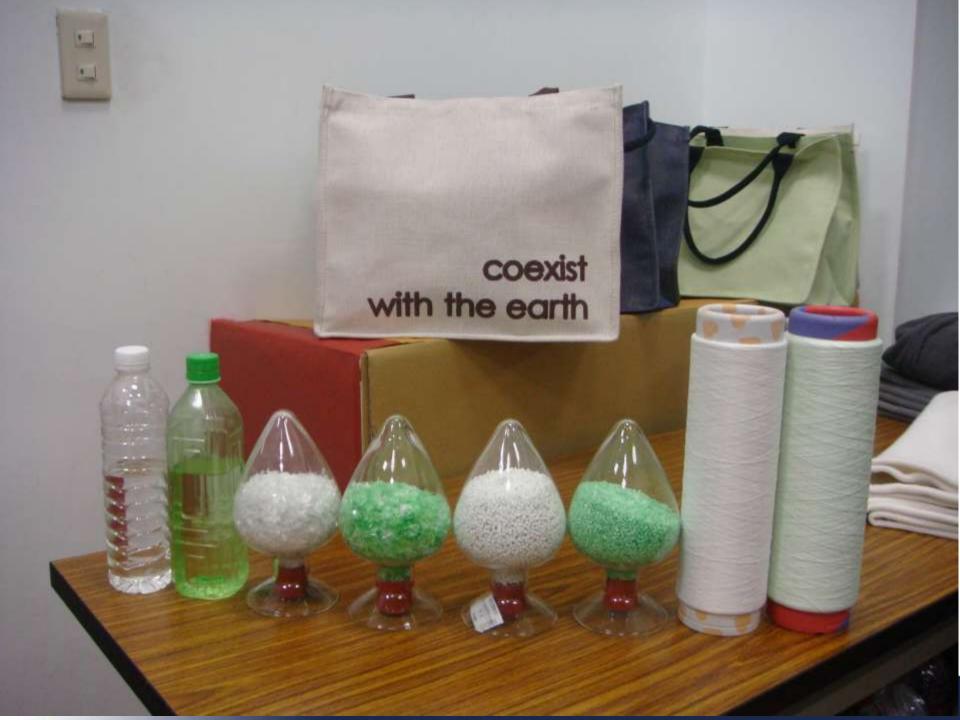

#### **Other Plastic Containers**

沙 蘧濟醫療志業 Tzu Chi Medicine Mission

#### **Transportation**

#### **White Flakes**

#### **Green Flakes**

#### **White Granules**

#### **Green Granules**

#### **Eco Blanket**

**题濟醫療志業** Tzu Chi Medicine Mission