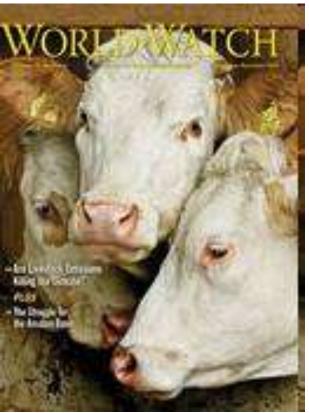

# World Watch Institute 2009/Nov/Dec Issue

Uncounted, Overlooked, and Misallocated Livestock-related GHG Emissions

|                                                  | Annual GHG<br>emissions (CO <sub>2</sub> e) | Percentage of worldwide total |
|--------------------------------------------------|---------------------------------------------|-------------------------------|
| <del>.</del>                                     | million tons                                |                               |
| FAO estimate                                     | 7,516                                       | 11.8                          |
| Uncounted in current GHG invento                 | ries:                                       |                               |
| 1. Overlooked respiration by livestock           | × 8,769                                     | 13.7                          |
| 2. Overlooked land use                           | ≥2,672                                      | ≥4.2                          |
| 3. Undercounted methane                          | 5,047                                       | 7.9                           |
| 4. Other four categories (see text)              | ≥5,560                                      | ≥8.7                          |
| Subtotal                                         | ≥22,048                                     | ≥34.5                         |
| Misallocated in current GHG inven                | tories:                                     |                               |
| 5. Three categories (see text)                   | ≥3,000                                      | ≥4.7                          |
| Total GHGs attributable to<br>livestock products | ≥32,564                                     | ≥51.0                         |