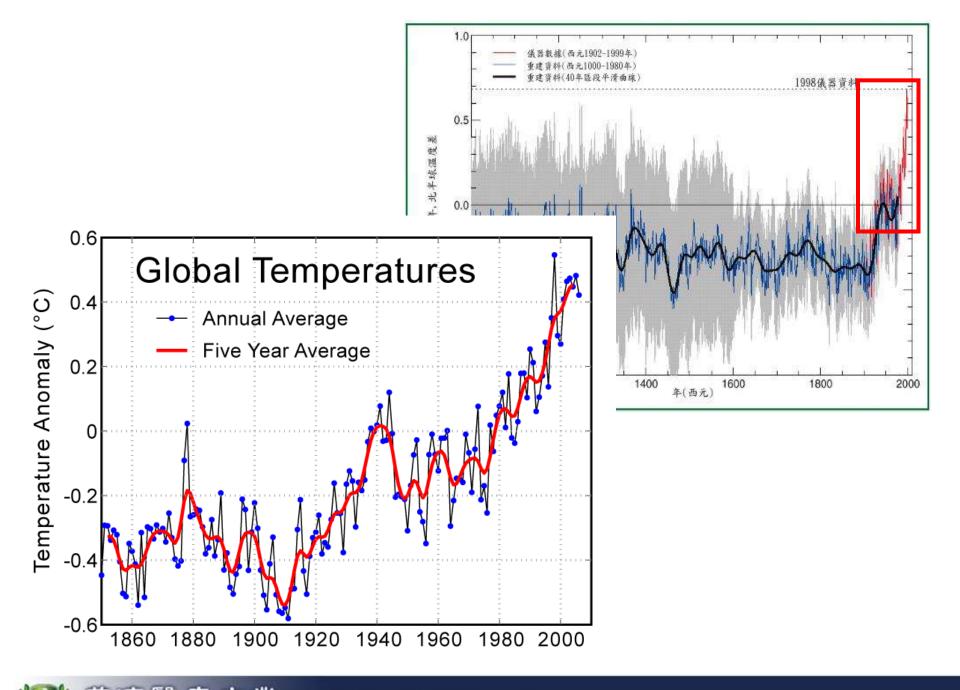

### Extreme Weather Changes

### **Global warming, Greenhouse effect**

**Global Warming** 

思想現象造成軟洲遭到 熱浪擾襲和羅維當不正 常的質量

尼泊爾因喜馬拉賀山類 启雪而造成南亞水災

沙漠化阿富氏缺水、因

全球運化而較早並會

通熟的黑景加强水 分的菌量+非洲镇 増加・早以請薄

はほう ほん 間 (の) 127.512 大陸甘肅嚴重缺水。 造成土地資料 大脑溃疡的嵌大面位 成期公司起版成史

現今地球就像是火宅,人類 破壞生態環境,使得地球溫 度升高,「溫室效應」等致 冰山融化、海水漲高,甚至 四季的天候紊亂,薫物失去 正常生長的規則。\_\_\_\_\_\_\_\_

Today's Earth is like a house on fire. The damage mankind does to the planet has caused global temperatures to rise, disrupting the harmonious order of the four seasons and hindering the natural growth of all things on Earth .- Master Ching Ven

括陵墓冰巖因氣候曝尼逐年 溶解:北极冰层抽計於30年 内究全语解消失

2005年9月初卡寶譚麗麗紅田 美國南部馬西哥撒拉牌

波利維亞、要內維拉。阿麼話 東常華南南孫士石流

> 秘鲁和贺利速 構設生理算

濟醫療志業 Tzu Chi Medicine Mission

應濟醫療志業 Tzu Chi Medicine Mission