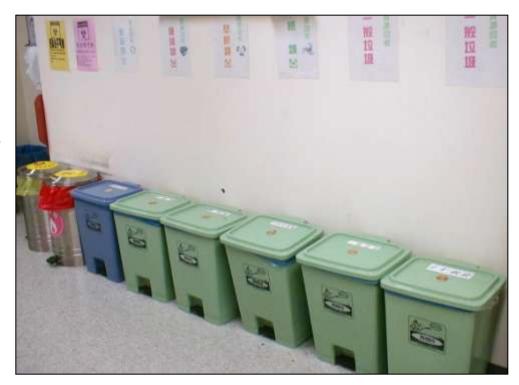

### **6. Waste Reduction** Strategy--Reduce, Reuse & Recycle

**Refrain from** using disposable items such as paper/ plastic plates, cups, bowls & chopsticks Mandate the use of reusable items whenever feasible.

#### **Classification of waste**

### Reduce

- Patients use reusable plates, bowels
- Reusable chopsticks, 3 million pairs in 7 years

## Reduce

# We use reusable utensils

遼濟醫療友業 Tzu Chi Medicine Mission