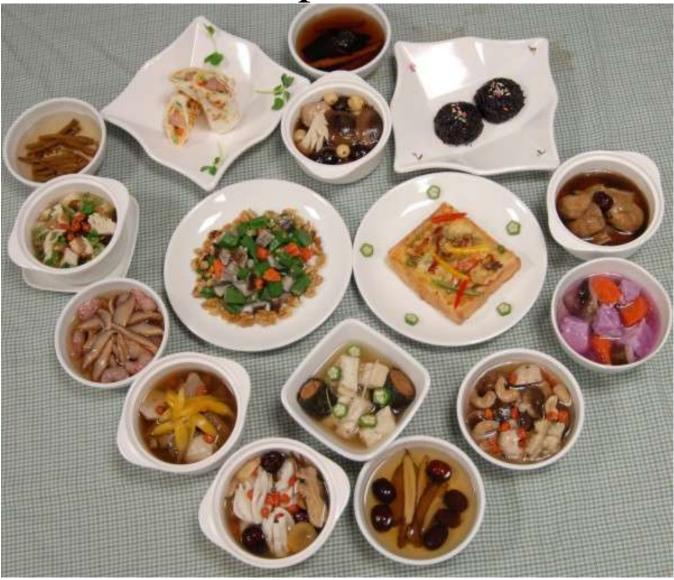

逐濟醫療定業 Tzu Chi Medicine Mission

Soy bean curd with<br/>red and yellowStir-frypepper in tomato<br/>saucespinach

Tofu wrapped Stir-fry in veggie ham bok choy and carrots

**Fresh melon** 

Rice with black sesame

Tofu and bean sprout soup

蔥濟醫療志業 Tzu Chi Medicine Mission

#### Stir fry egg plants

Asparagus with baby corn and sweet pepper Broccoli and carrots with black mushrooms

<u>Laver</u> (seaweed) soup with gogi berries

## Tofu wrapped in veggie ham

Noodles

### Fresh fruit

#### Crispy tofu in plum sauce

## Sweet potato leaves with gogi berries

#### Waterchestnuts with sweet peppers in soy sauce

遊濟醫療志業 Tzu Chi Medicine Mission

## Soups and Snacks

沙 蔻濟醫療 志業 Tzu Chi Medicine Mission

## Vegan Buffet

D 窥濟醫療忘業 Tzu Chi Medicine Mission

# **Plant-based Diets**

- Healthy and nutritious
- We have been offering for many years at our hospitals
- The acceptance of patients, families and visitors have been very high
- Can be a very good educational experience